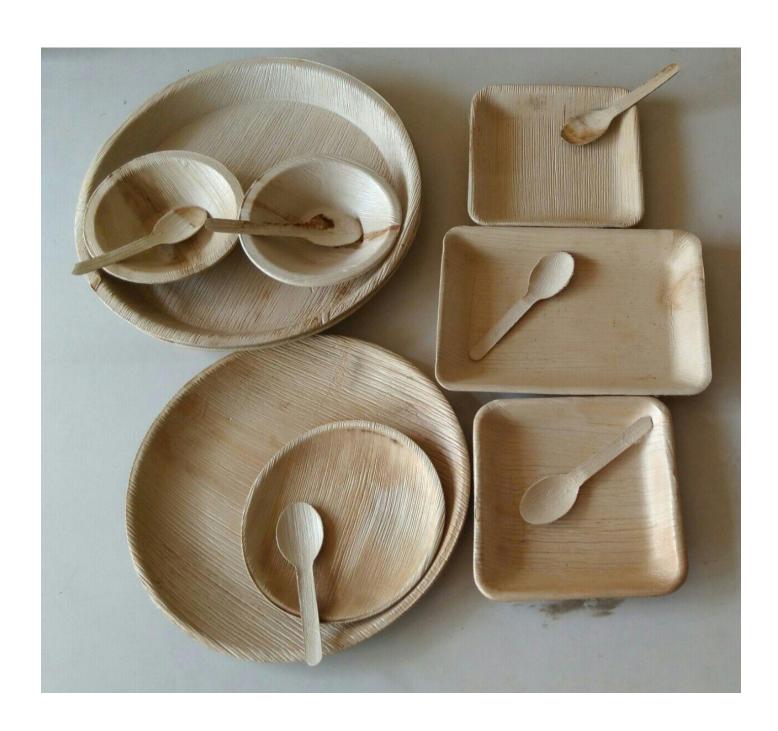

#### **Products:-**

- Round Size Plates
- · Bowls
- · Cups
- · Hexagon Size Plates
- Square Size Plates
- · Rectangle Size Plates
- · Heart Size plates
- · Packed Bowl with plate
- · Soup Cups with spoon.
- · Square Trays
- · Oval Plate
- · Fish Plate
- · Partition Plates.

## **Detailed Product Shapes & Size**

|                         |                               | Product   |         |  |  |  |  |
|-------------------------|-------------------------------|-----------|---------|--|--|--|--|
| S.NO                    | Product Specification         | Shape     | Style   |  |  |  |  |
| ROUND SIZES & SHAPE     |                               |           |         |  |  |  |  |
| 1                       | 4" Round Bowl                 | ROUND     | Bowl    |  |  |  |  |
| 2                       | 5" Round Bowl                 | ROUND     | Bowl    |  |  |  |  |
| 3                       | 6" Round Plate Deep           | ROUND     | Plate   |  |  |  |  |
| 4                       | 8" Round Plate Deep           | ROUND     | Deep    |  |  |  |  |
| 5                       | 10" Round Plate Deep          | ROUND     | Deep    |  |  |  |  |
| 6                       | 12" Round Shallow             | ROUND     | Shallow |  |  |  |  |
| 7                       | 12" Round Plate Deep          | ROUND     | Deep    |  |  |  |  |
| SQUARE SIZES & SHAPE    |                               |           |         |  |  |  |  |
| 1                       | 4" Square Bowl                | SQUARE    | Bowl    |  |  |  |  |
| 2                       | 5.5" Square Bowl              | SQUARE    | Bowl    |  |  |  |  |
| 3                       | 6" Square Flat                | SQUARE    | Flat    |  |  |  |  |
| 4                       | 8" Square Flat                | SQUARE    | Flat    |  |  |  |  |
| 5                       | 9.5 / 10 " Square Flat        | SQUARE    | Flat    |  |  |  |  |
| 6                       | 10.5" Square                  | SQUARE    | Deep    |  |  |  |  |
| RECTANGLE SIZES & SHAPE |                               |           |         |  |  |  |  |
| 1                       | 9.5" X 6.5" Rectangle Shallow | RECTANGLE | Shallow |  |  |  |  |
| 2                       | 9.5" X 6.5" Rectangle Deep    | RECTANGLE | Deep    |  |  |  |  |
| OTHER SIZES & SHAPE     |                               |           |         |  |  |  |  |
| 1                       | 4.5" Heart                    | HEARTIN   | Deep    |  |  |  |  |
| 2                       | 6.5" Heart                    | HEARTIN   | Deep    |  |  |  |  |
| 3                       | Tray                          | TRAY      | Shallow |  |  |  |  |
| 4                       | 12" Oval                      | OVAL      | Shallow |  |  |  |  |
| 5                       | Fish                          | FISH      | Deep    |  |  |  |  |
| 6                       | 10" Hexagon                   | HEXOGON   | Deep    |  |  |  |  |