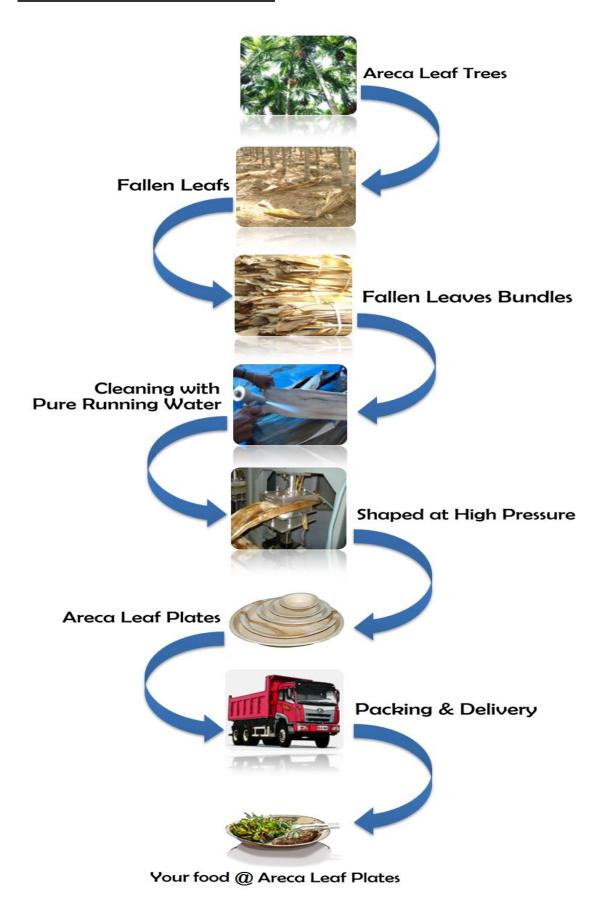

## **Process of Palm Leaf Plates**

Even the water used for cleaning is collected and irrigated for the Green cover in the factory premises.

Our products are manufactured from fallen dry sheaths of Betel nut trees. The areca sheath when dried will fall from the tree and it is collected from the farms fresh and used for making products. These sheaths are available in plenty in the South India region. The usage of these leaves was started from our ancestors. We are only making them into attractive shapes to meet the different customer requirements.