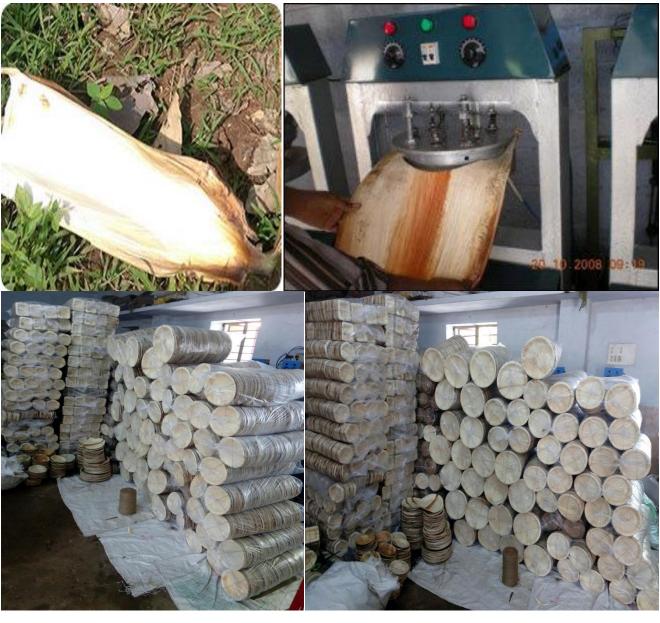

Even the water used for cleaning is collected and irrigated for the Green cover in the factory premises.

Our products are manufactured from fallen dry sheaths of Betel nut trees. The areca sheath when dried will fall from the tree and it is collected from the farms fresh and used for making products. These sheaths are available in plenty in the South India region. The usage of these leaves was started from our ancestors. We are only making them into attractive shapes to meet the different customer requirements.

## **Manufacturing Unit**