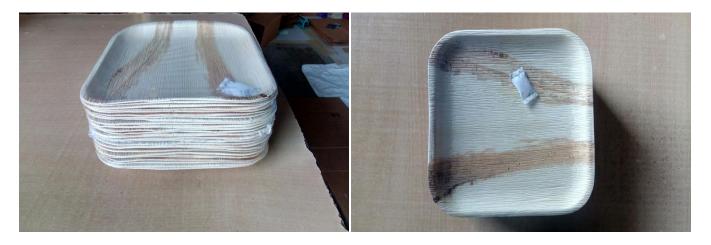

## **Packaging**

Packaging will be done by Shrink Wrapping with Silica Gel and it will be place under Master Cartoon Box with Bubble Wrapping

Thank you