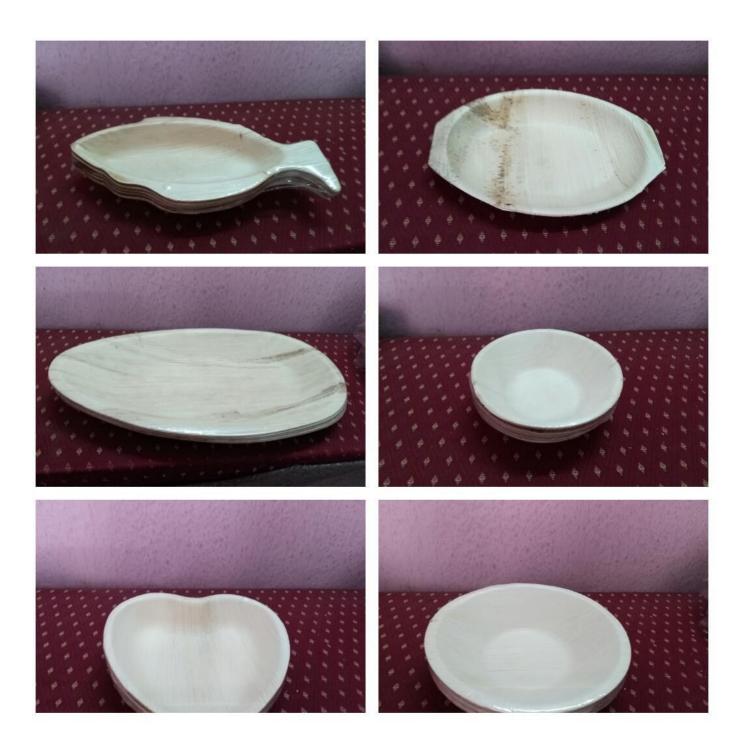

#### **Products:-**

- Round Size Plates
- · Bowls
- · Cups
- · Hexagon Size Plates
- Square Size Plates
- · Rectangle Size Plates
- · Heart Size plates
- · Packed Bowl with plate
- · Soup Cups with spoon.
- · Square Trays
- · Oval Plate
- · Fish Plate
- · Partition Plates.

## **Detailed Product Shapes & Size**

|                         |                               | Product   |         |  |  |  |  |
|-------------------------|-------------------------------|-----------|---------|--|--|--|--|
| S.NO                    | Product Specification         | Shape     | Style   |  |  |  |  |
| ROUND SIZES & SHAPE     |                               |           |         |  |  |  |  |
| 1                       | 4" Round Bowl                 | ROUND     | Bowl    |  |  |  |  |
| 2                       | 5" Round Bowl                 | ROUND     | Bowl    |  |  |  |  |
| 3                       | 6" Round Plate Deep           | ROUND     | Plate   |  |  |  |  |
| 4                       | 8" Round Plate Deep           | ROUND     | Deep    |  |  |  |  |
| 5                       | 10" Round Plate Deep          | ROUND     | Deep    |  |  |  |  |
| 6                       | 12" Round Shallow             | ROUND     | Shallow |  |  |  |  |
| 7                       | 12" Round Plate Deep          | ROUND     | Deep    |  |  |  |  |
| SQUARE SIZES & SHAPE    |                               |           |         |  |  |  |  |
| 1                       | 4" Square Bowl                | SQUARE    | Bowl    |  |  |  |  |
| 2                       | 5.5" Square Bowl              | SQUARE    | Bowl    |  |  |  |  |
| 3                       | 6" Square Flat                | SQUARE    | Flat    |  |  |  |  |
| 4                       | 8" Square Flat                | SQUARE    | Flat    |  |  |  |  |
| 5                       | 9.5 / 10 " Square Flat        | SQUARE    | Flat    |  |  |  |  |
| 6                       | 10.5" Square                  | SQUARE    | Deep    |  |  |  |  |
| RECTANGLE SIZES & SHAPE |                               |           |         |  |  |  |  |
| 1                       | 9.5" X 6.5" Rectangle Shallow | RECTANGLE | Shallow |  |  |  |  |
| 2                       | 9.5" X 6.5" Rectangle Deep    | RECTANGLE | Deep    |  |  |  |  |
| OTHER SIZES & SHAPE     |                               |           |         |  |  |  |  |
| 1                       | 4.5" Heart                    | HEARTIN   | Deep    |  |  |  |  |
| 2                       | 6.5" Heart                    | HEARTIN   | Deep    |  |  |  |  |
| 3                       | Tray                          | TRAY      | Shallow |  |  |  |  |
| 4                       | 12" Oval                      | OVAL      | Shallow |  |  |  |  |
| 5                       | Fish                          | FISH      | Deep    |  |  |  |  |
| 6                       | 10" Hexagon                   | HEXOGON   | Deep    |  |  |  |  |