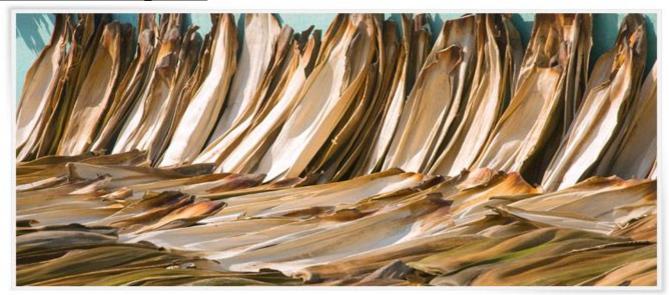

Even the water used for cleaning is collected and irrigated for the Green cover in the factory premises.

Our products are manufactured from fallen dry sheaths of Betel nut trees. The areca sheath when dried will fall from the tree and it is collected from the farms fresh and used for making products. These sheaths are available in plenty in the South India region. The usage of these leaves was started from our ancestors. We are only making them into attractive shapes to meet the different customer requirements.

## **Process of Palm Leaf Plates**