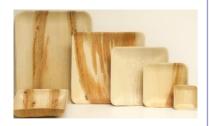

#### **Products:-**

- Round Size Plates
- · Bowls
- · Cups
- · Hexagon Size Plates
- Square Size Plates
- · Rectangle Size Plates
- · Heart Size plates
- · Packed Bowl with plate
- · Soup Cups with spoon.
- · Square Trays
- · Oval Plate
- · Fish Plate
- · Partition Plates.

## **Detailed Product Shapes & Size**

|                         |                               | Product   |         |  |  |  |  |
|-------------------------|-------------------------------|-----------|---------|--|--|--|--|
| S.NO                    | Product Specification         | Shape     | Style   |  |  |  |  |
| ROUND SIZES & SHAPE     |                               |           |         |  |  |  |  |
| 1                       | 4" Round Bowl                 | ROUND     | Bowl    |  |  |  |  |
| 2                       | 5" Round Bowl                 | ROUND     | Bowl    |  |  |  |  |
| 3                       | 6" Round Plate Deep           | ROUND     | Plate   |  |  |  |  |
| 4                       | 8" Round Plate Deep           | ROUND     | Deep    |  |  |  |  |
| 5                       | 10" Round Plate Deep          | ROUND     | Deep    |  |  |  |  |
| 6                       | 12" Round Shallow             | ROUND     | Shallow |  |  |  |  |
| 7                       | 12" Round Plate Deep          | ROUND     | Deep    |  |  |  |  |
| SQUARE SIZES & SHAPE    |                               |           |         |  |  |  |  |
| 1                       | 4" Square Bowl                | SQUARE    | Bowl    |  |  |  |  |
| 2                       | 5.5" Square Bowl              | SQUARE    | Bowl    |  |  |  |  |
| 3                       | 6" Square Flat                | SQUARE    | Flat    |  |  |  |  |
| 4                       | 8" Square Flat                | SQUARE    | Flat    |  |  |  |  |
| 5                       | 9.5 / 10 " Square Flat        | SQUARE    | Flat    |  |  |  |  |
| 6                       | 10.5" Square                  | SQUARE    | Deep    |  |  |  |  |
| RECTANGLE SIZES & SHAPE |                               |           |         |  |  |  |  |
| 1                       | 9.5" X 6.5" Rectangle Shallow | RECTANGLE | Shallow |  |  |  |  |
| 2                       | 9.5" X 6.5" Rectangle Deep    | RECTANGLE | Deep    |  |  |  |  |
| OTHER SIZES & SHAPE     |                               |           |         |  |  |  |  |
| 1                       | 4.5" Heart                    | HEARTIN   | Deep    |  |  |  |  |
| 2                       | 6.5" Heart                    | HEARTIN   | Deep    |  |  |  |  |
| 3                       | Tray                          | TRAY      | Shallow |  |  |  |  |
| 4                       | 12" Oval                      | OVAL      | Shallow |  |  |  |  |
| 5                       | Fish                          | FISH      | Deep    |  |  |  |  |
| 6                       | 10" Hexagon                   | HEXOGON   | Deep    |  |  |  |  |