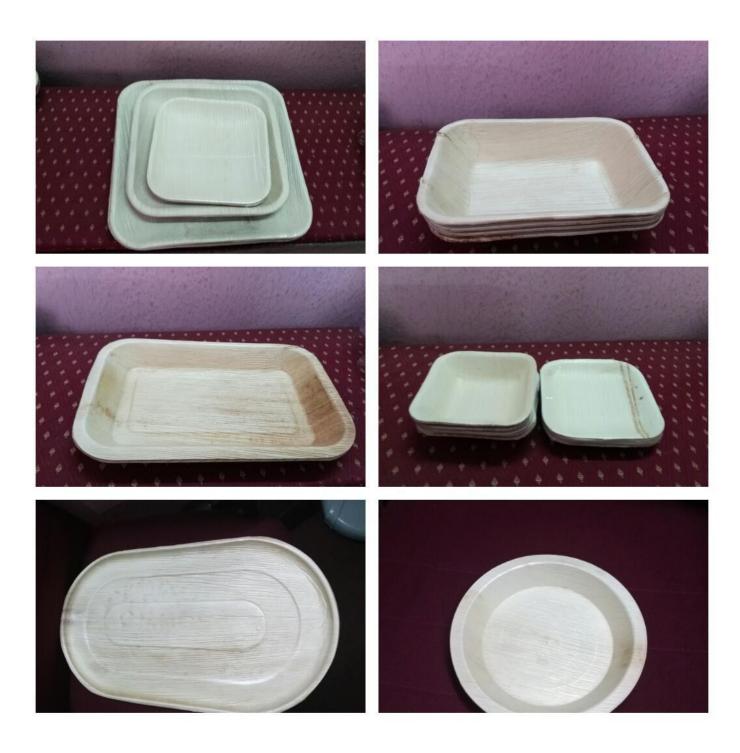

#### **Products:-**

- Round Size Plates
- · Bowls
- · Cups
- · Hexagon Size Plates
- Square Size Plates
- · Rectangle Size Plates
- · Heart Size plates
- · Packed Bowl with plate
- · Soup Cups with spoon.
- · Square Trays
- · Oval Plate
- · Fish Plate
- · Partition Plates.

## **Detailed Product Shapes & Size**

|                         |                               | Product   |         |  |  |  |  |
|-------------------------|-------------------------------|-----------|---------|--|--|--|--|
| S.NO                    | Product Specification         | Shape     | Style   |  |  |  |  |
| ROUND SIZES & SHAPE     |                               |           |         |  |  |  |  |
| 1                       | 4" Round Bowl                 | ROUND     | Bowl    |  |  |  |  |
| 2                       | 5" Round Bowl                 | ROUND     | Bowl    |  |  |  |  |
| 3                       | 6" Round Plate Deep           | ROUND     | Plate   |  |  |  |  |
| 4                       | 8" Round Plate Deep           | ROUND     | Deep    |  |  |  |  |
| 5                       | 10" Round Plate Deep          | ROUND     | Deep    |  |  |  |  |
| 6                       | 12" Round Shallow             | ROUND     | Shallow |  |  |  |  |
| 7                       | 12" Round Plate Deep          | ROUND     | Deep    |  |  |  |  |
| SQUARE SIZES & SHAPE    |                               |           |         |  |  |  |  |
| 1                       | 4" Square Bowl                | SQUARE    | Bowl    |  |  |  |  |
| 2                       | 5.5" Square Bowl              | SQUARE    | Bowl    |  |  |  |  |
| 3                       | 6" Square Flat                | SQUARE    | Flat    |  |  |  |  |
| 4                       | 8" Square Flat                | SQUARE    | Flat    |  |  |  |  |
| 5                       | 9.5 / 10 " Square Flat        | SQUARE    | Flat    |  |  |  |  |
| 6                       | 10.5" Square                  | SQUARE    | Deep    |  |  |  |  |
| RECTANGLE SIZES & SHAPE |                               |           |         |  |  |  |  |
| 1                       | 9.5" X 6.5" Rectangle Shallow | RECTANGLE | Shallow |  |  |  |  |
| 2                       | 9.5" X 6.5" Rectangle Deep    | RECTANGLE | Deep    |  |  |  |  |
| OTHER SIZES & SHAPE     |                               |           |         |  |  |  |  |
| 1                       | 4.5" Heart                    | HEARTIN   | Deep    |  |  |  |  |
| 2                       | 6.5" Heart                    | HEARTIN   | Deep    |  |  |  |  |
| 3                       | Tray                          | TRAY      | Shallow |  |  |  |  |
| 4                       | 12" Oval                      | OVAL      | Shallow |  |  |  |  |
| 5                       | Fish                          | FISH      | Deep    |  |  |  |  |
| 6                       | 10" Hexagon                   | HEXOGON   | Deep    |  |  |  |  |